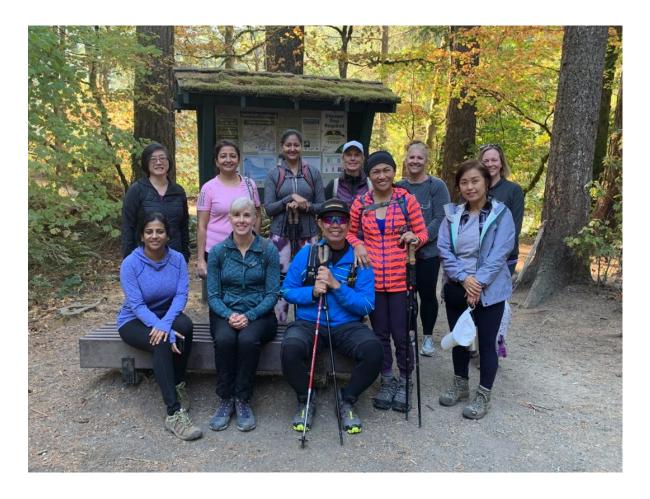

#### **New Family Connections**

Welcome Coffee: Sept. 14, 9:30 - 10:30 AM 55 Sunset

Twin Falls Hike: Oct. 5

PTSA New Family Connections sponsors year-round social activities for parents and guardians, especially those new to the area. Whether new or not, all are invited to come make new friends!