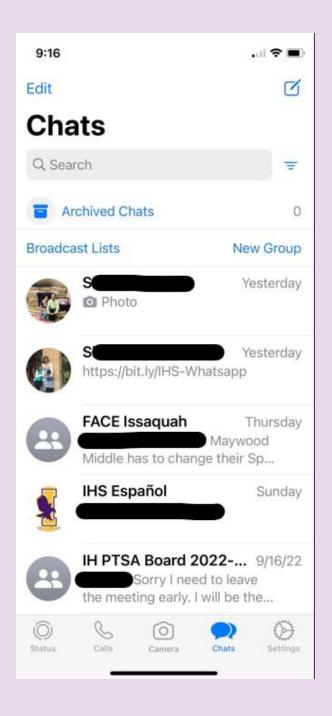

## WhatsApp Group (not PTSA)

WhatsApp is a group texting app. You can ask questions in the group.

Interested? Fill out the form to be added to the group. <a href="https://bit.ly/IHS-Whatsapp">https://bit.ly/IHS-Whatsapp</a>